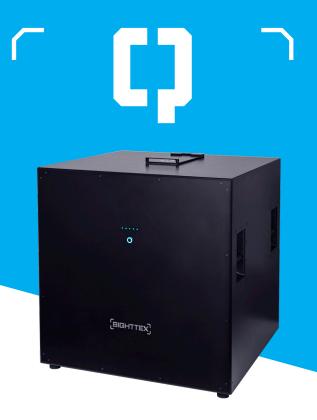

## SIGHTTEX Q

## **SPECIFICATIONS**

| Optical resolution                         |       | up to 1500 DPI<br>(17 µm per pixel)          |
|--------------------------------------------|-------|----------------------------------------------|
| Measurement area                           |       | up to 40 mm diameter                         |
| Joint measurement and data processing time |       | variable<br>5 - 40 minutes                   |
| Dimensions (W x D x H)<br>Weight           |       | 72 cm × 72 cm × 77 cm<br>65 kg               |
| Interfaces                                 | data  | Gigabit Ethernet                             |
|                                            | power | 110 - 230 VAC / 24 VDC                       |
| Accessories                                |       | durable mobile box for secure transportation |